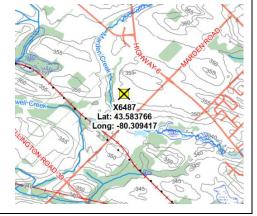

TOWER LOCATION: 7384 Wellington Road 30, Township of Guelph-Eramosa

COORDINATES: Latitude: N 43° 35' 1.6", Longitude: W 80° 18' 33.9".

**LEGAL:** PT LOTS 15 & 16, CONCESSION 3, DIVISION D, TOWNSHIP OF GUELPH, AS IN ROS145018, SAVE AND EXCEPT PT 2, 61R870 & PT 1, 61R9861; TOWNSHIP OF GUELPH SUBJECT TO AN EASEMENT OVER PTS 2 & 5, 61R9861 IN FAVOUR OF PT 1, 61R9861 AS IN WC241859 SUBJECT TOAN EASEMENT OVER PTS 3 & 6, 61R9861 IN FAVOUR OF PT 1, 61R9861 AS IN WC241859 SUBJECT TO AN EASEMENT OVER PT 4, 61R9861 IN FAVOUR OF PT 1, 61R9861 AS IN WC241859